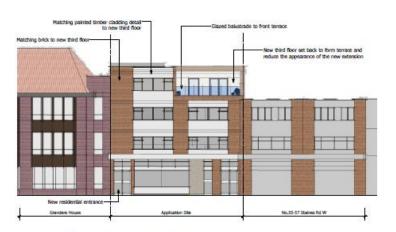

New third floor extensions in matching materials—

10 have float privacy sceems for finish of ball

2 how third floor in matching bridwork

1.7m privacy sceem to finish of ball

2 horidwork

1.7m privacy sceem to finish of ball

4 horizontal floating for the finish of ball

5 horizontal floating flo

Front Elevation 1:100

**Rear Elevation** 

East Flank Elevation 1:100

Matching locks and render to maximize reflective light is proposed on the rear extensions