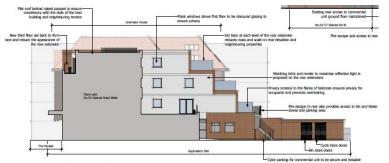

4 horizontal floating for the finish of ball

5 horizontal floating flo

Front Elevation 1:100

**Rear Elevation** 

East Flank Elevation 1:100

Matching locks and render to maximize reflective light is proposed on the rear extensions

rivacy screens to the flexik of balaxies ensures privacy forcomparing any prevents overlooking.

Five except to the allow prevents overlooking and the proposed overlooking area.

New cycle and bin store.

New cycle and bin store.