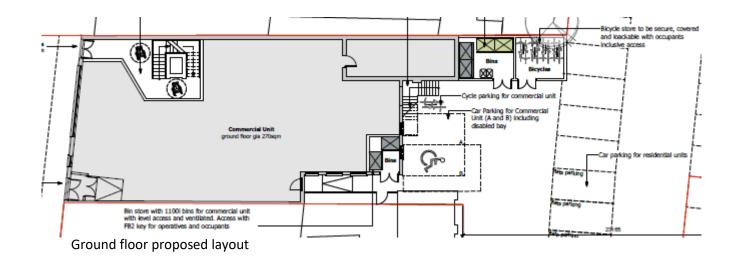

2 horidwork

1.7m privacy sceem to finish of ball

5 horidwork

6 candidate float

Gendret floate

1.8 we want bit and bityde store to retar
ground floor

1.9 horidwork

1.7m privacy sceem to finish of ball